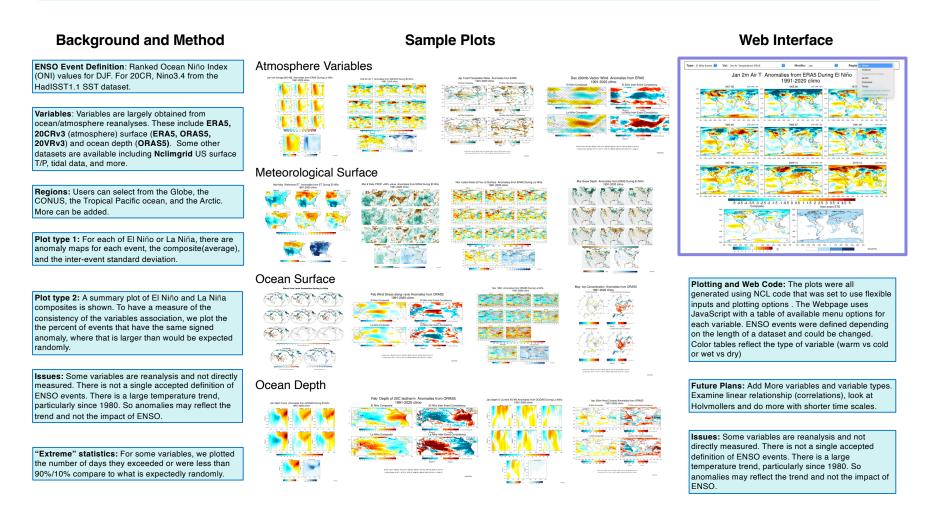

## https://psl.noaa.gov/enso/difference/

**Goal**: Provide an easy to use webpage with maps and plots of many ocean and atmospheric variables for El Niños and La Niñas during the course of individual events. Also provide summary plots which show the composite (average) event with an measure of how consistent variables are among events. The ultimate goal is to Illustrate how individual ENSO events are alike and different from each other and to illustrate what the areas of similarities and differences are.